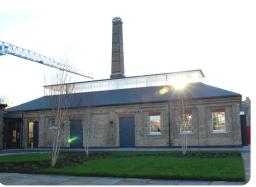

## prince of wales yard

Royal Hospital Chelsea • Royal Hospital Road London • SW3 4SR

## overview

Demolition and removal of internal partitions and single storey additions to expose the original structures

New extension, connecting road and hard service area and drainage

New boilers, pipework and replacement services to all areas. New staircases, internal partitioning, mezzanine, ceilings, access doors and windows