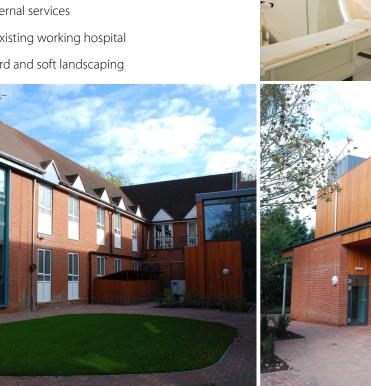

## highgate hospital

17-19 View Road • Highgate London • N6 4DJ

New-build two storey, two wing extension and entrance

- Concrete and steel frame
- Precast beam and block flooring on bored concrete piles
- Supply and fit all internal services
- Close proximity to existing working hospital
- External services, hard and soft landscaping